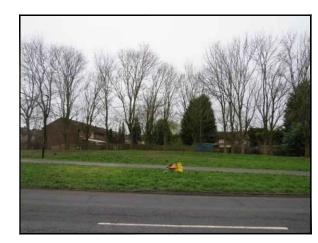

Reproduced by permission of Ordnance Survey on behalf of the Controller of Her Majesty's Stationery Office All rights reserved. © Crown Copyright licence no. 100022432

#### SITE AREA PLAN

0 1:50,000 1km 2



SITE PHOTOGRAPH



# 



### **GOOGLE MAPS QR CODE**

GOOGLE MAPS - https://goo.gl/maps/Ehqjz9tjRsnAWk1i9 STREETVIEW - https://goo.gl/maps/EgsoATMAS8GoeXSw6 NOTES:

1. ALL DIMENSIONS IN MM UNLESS OTHERWISE NOTED.

Access Route To Site

Directions To Site: - Follow M6 to Exhall. Take exit 3 from M6 6 min (6.2 mi). Head east on M6 5.8 mi. At junction 3, take the A444 exit to Coventry (N)/Nuneaton/Bedworth/B4113 0.4 mi. Continue on B4113. Drive to Eburne Rd in Coventry 7 min (2.5 mi). At Exhall Interchange, take the 3rd exit onto Pickards Wy/B4113 0.6 mi. At the roundabout, take the 3rd exit onto Longford Rd/B4113. Continue to follow B4113 0.7 mi. Turn left onto Oakmoor Rd 0.2 mi. Continue onto Grange Rd 0.1 mi. At the roundabout, take the 2nd exit onto Jacker's Rd 0.3 mi. Turn right onto A