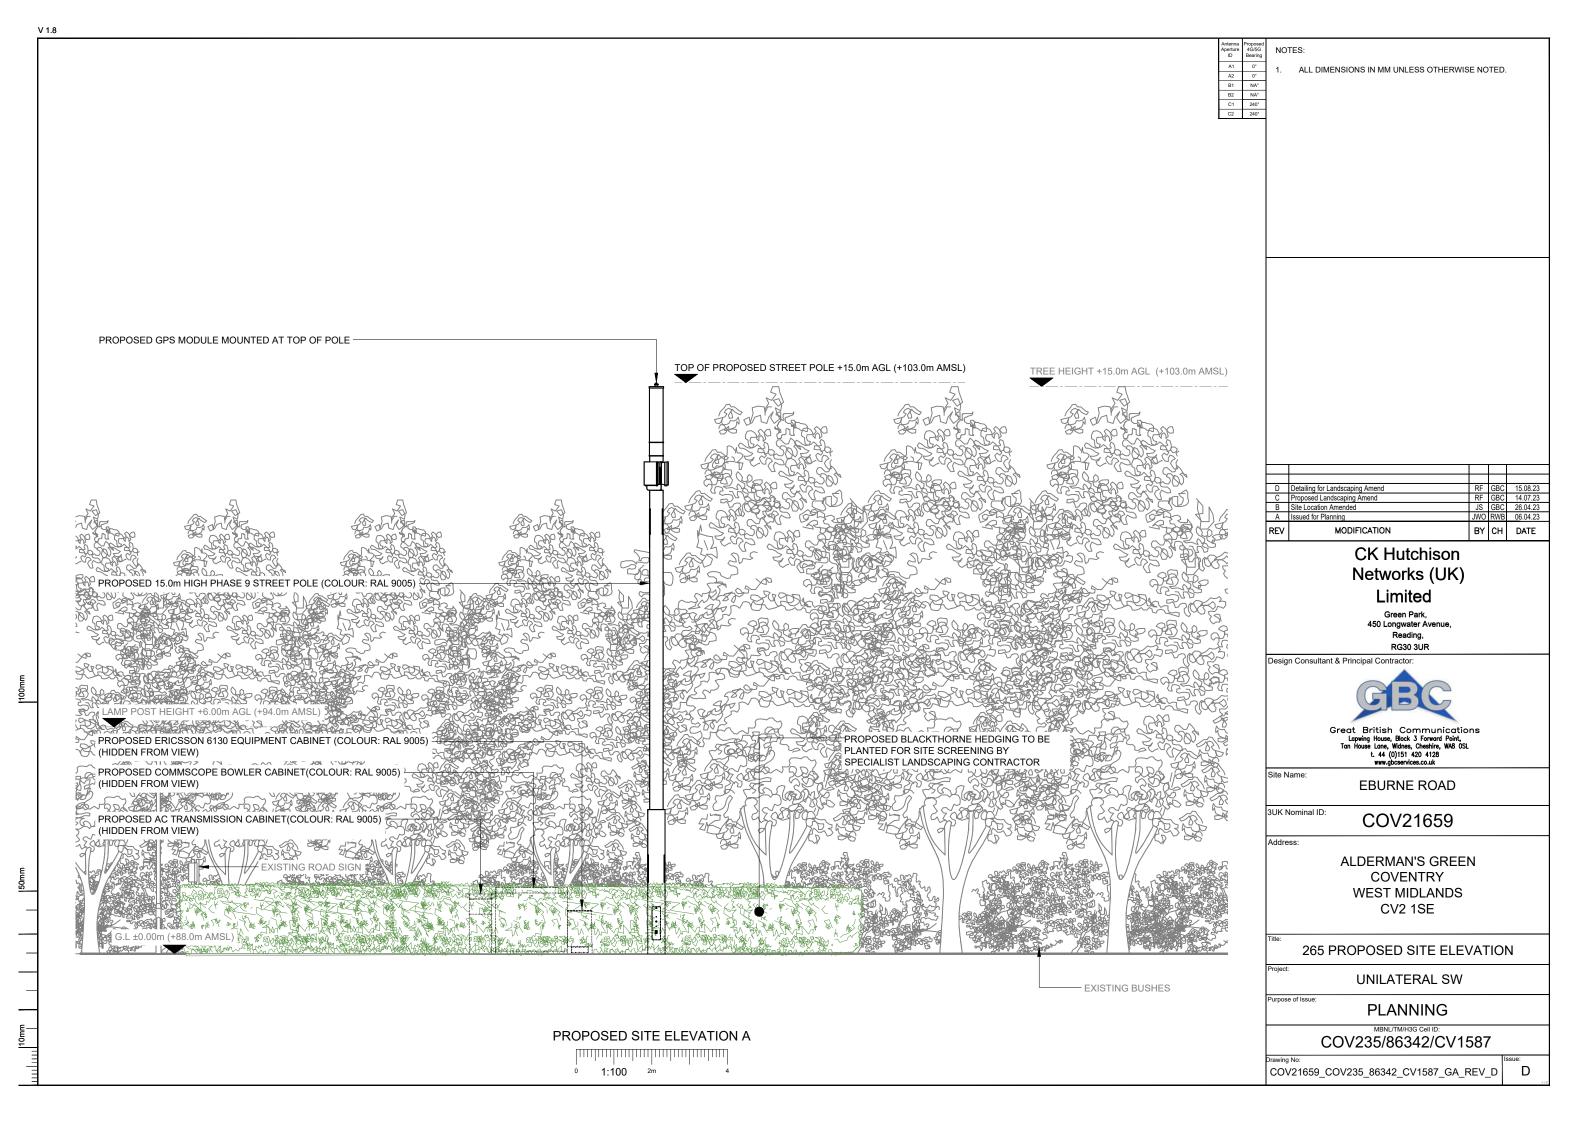

Site Name:

**EBURNE ROAD** 

3UK Nominal ID:

COV21659

Address:

ALDERMAN'S GREEN COVENTRY WEST MIDLANDS CV2 1SE

002 SITE LOCATION PLAN

UNILATERAL SW