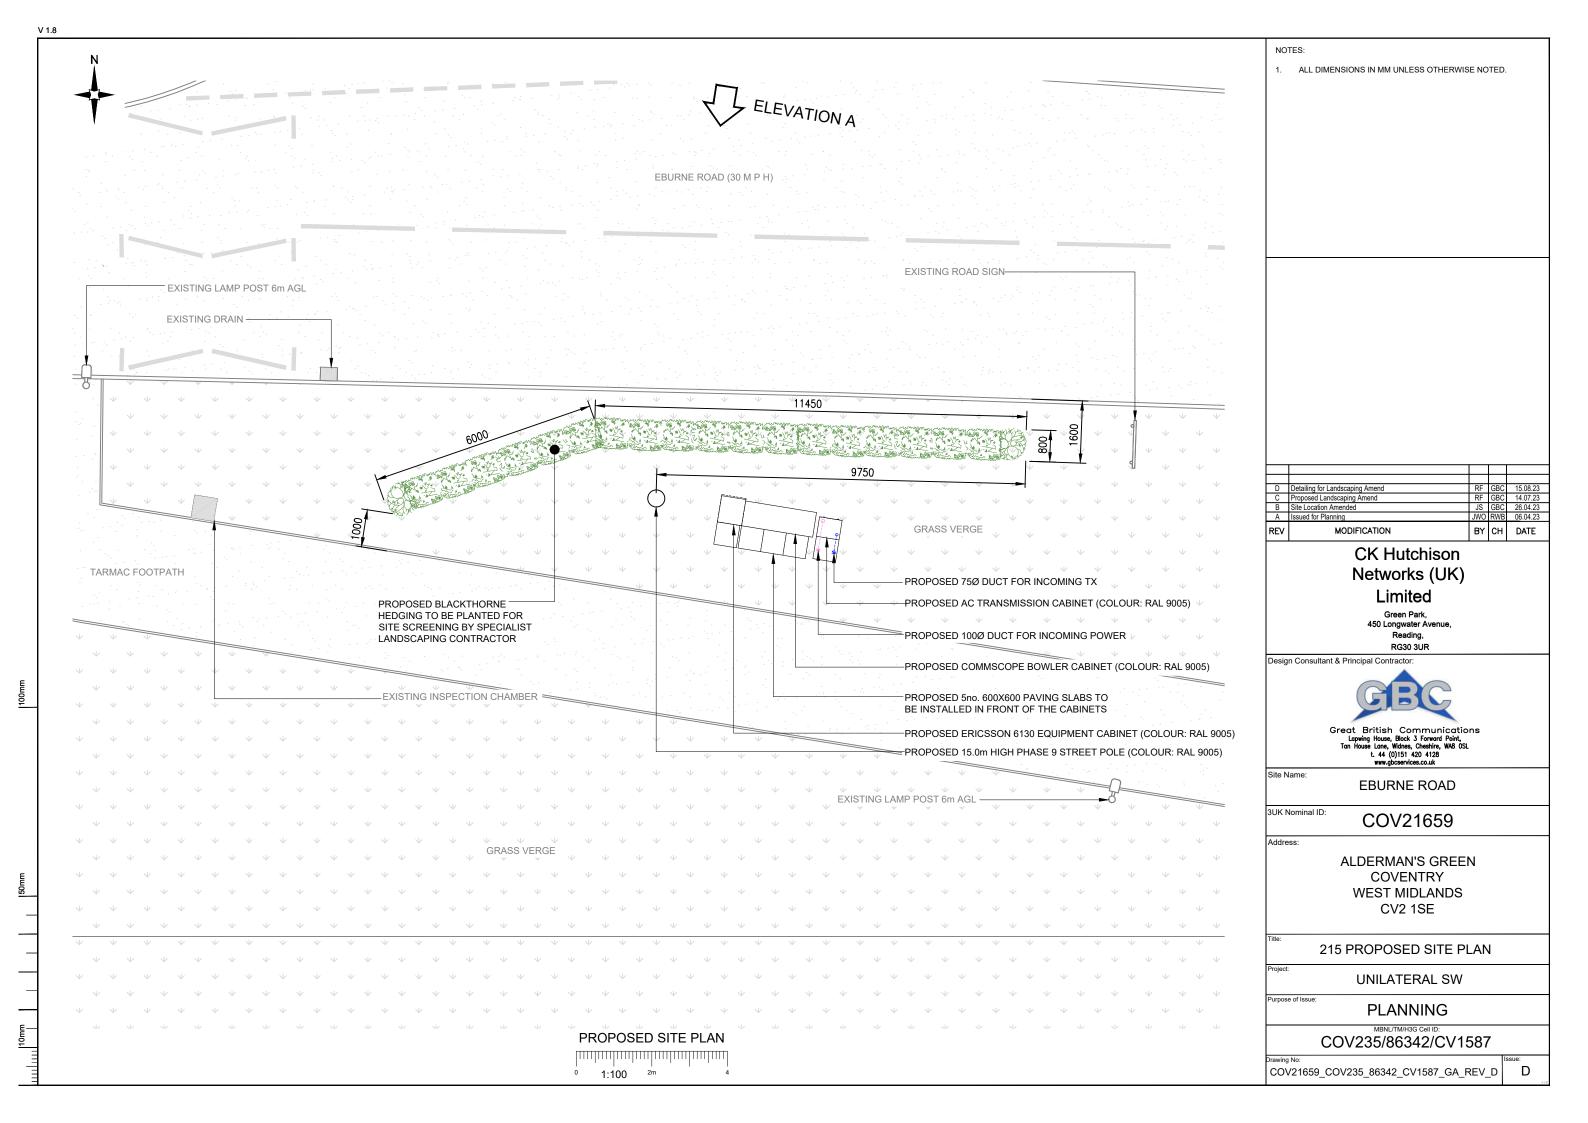

Site Name:

**EBURNE ROAD** 

3UK Nominal ID:

COV21659

Address:

ALDERMAN'S GREEN COVENTRY WEST MIDLANDS CV2 1SE

002 SITE LOCATION PLAN

UNILATERAL SW