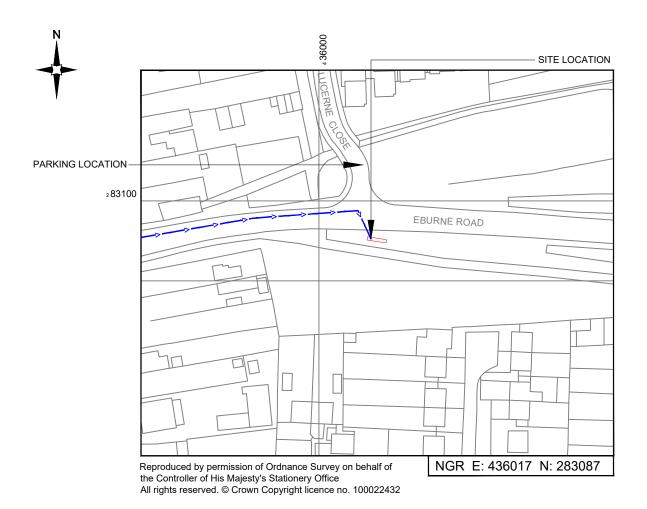

Directions To Site: - Follow M6 to Exhall. Take exit 3 from M6 6 min (6.2 mi). Head east on M6 5.8 mi. At junction 3, take the A444 exit to Coventry (N)/Nuneaton/Bedworth/B4113 0.4 mi. Continue on B4113. Drive to Eburne Rd in Coventry 7 min (2.5 mi). At Exhall Interchange, take the 3rd exit onto Pickards Wy/B4113 0.6 mi. At the roundabout, take the 3rd exit onto Longford Rd/B4113. Continue to follow B4113 0.7 mi. Turn left onto Oakmoor Rd 0.2 mi. Continue onto Grange Rd 0.1 mi. At the roundabout, take the 2nd exit onto Jacker's Rd 0.3 mi. Turn right onto Aldermans Green Rd/B4109 0.3 mi. Turn left onto Eburne Rd. Destination will be on the right 308 ft.

Site Name:

**EBURNE ROAD** 

3UK Nominal ID:

COV21659

Address:

ALDERMAN'S GREEN COVENTRY WEST MIDLANDS CV2 1SE

002 SITE LOCATION PLAN

UNILATERAL SW